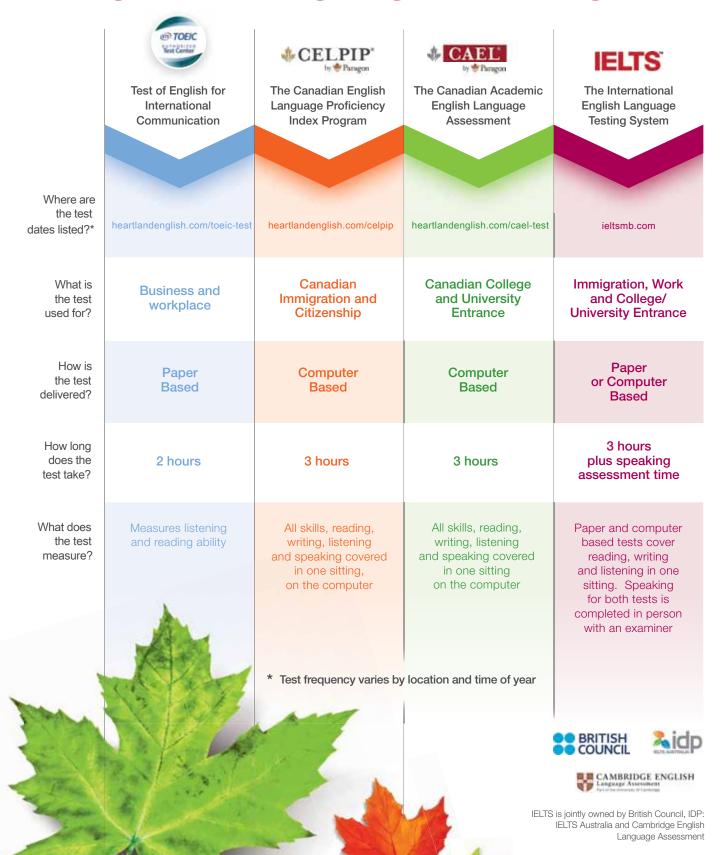

## English Language Testing

| Test<br>Fees | IELTS Test            | \$335 Computer Based<br>\$319 Paper Based |
|--------------|-----------------------|-------------------------------------------|
|              | CAEL Test             | \$280                                     |
|              | CELPIP Test           | \$195 or \$280                            |
|              | TOEIC Test            | \$120                                     |
|              | Online Placement Test | \$50                                      |